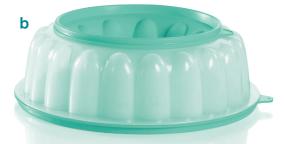

#### **b JEL-RING® MOLD**

With removable center for simple unmolding. \$15 value. Save \$3! **89142 \$12.00** 