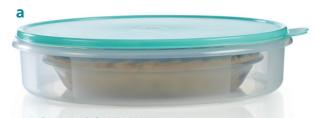

### Available February 14–20, 2015.

Orders must be submitted by your Consultant by February 20, 2015.

a ROUND CONTAINER Fits a 9"/22.5 cm pie, or up to 12 cupcakes! \$21 value. Save \$9! 89139 \$12.00